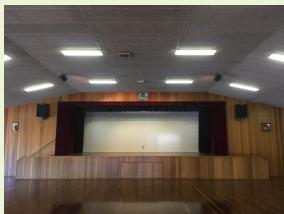

Pictured: Bar area

Pictured: Stage

## STAGE

- Large stage
- Polished wooden floor
- Storage
- Dressing rooms

isher \*