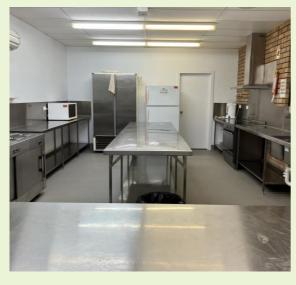

# Helidon & District Community Centre

Pictured: Kitchen

#### **KITCHEN**

- Commercial fridge
- Microwave
- Bain Marie
- Electric 4 burner
- Oven/warmer

- 20 rectangle tables
- Toilets
- Domestic fridge/freezer
- Dishwasher
- Stove/oven
- 🛠 Urn
- Freezer
- Storage