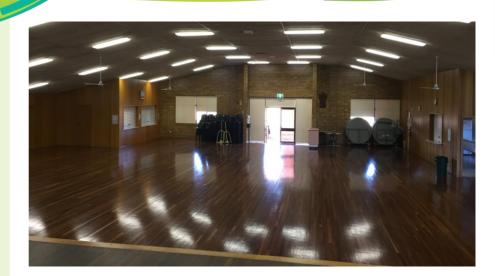

#### **AUDITORIUM**

This is the main area of the hall which is accessible through the front foyer and opens onto the rear car park. The hall has polished wooden flooring and its facilities include a kitchen, bar area and stage.

## STAGE

- Large stage
- Polished wooden floor
- Storage
- Dressing rooms

isher \*