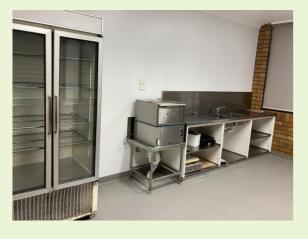

y.

Wheelchair access – ramp access is via the rear entrance. Please confirm your requirements when booking.

Parking – off-street parking is available.

For more information call 1300 005 872 or visit www.lockyervalley.qld.gov.au/facilities

# Helidon & District Community Centre

Pictured: Kitchen





#### **AUDITORIUM**

This is the main area of the hall which is accessible through the front foyer and opens onto the rear car park. The hall has polished wooden flooring and its facilities include a kitchen, bar area and stage.

- 25 round tables
- 165 chairs

#### **KITCHEN**

- Commercial fridge
- Microwave
- Bain Marie
- Electric 4 burner
- Oven/warmer

- 20 rectangle tables
- Toilets
- Domestic fridge/freezer
- Dishwasher
- Stove/oven
- 🛠 Urn
- Freezer
- Storage



Pictured: Bar area



Pictured: Stage



# BAR AREA

- Fridge
- Glass washer

## STAGE

- Large stage
- Polished wooden floor
- Storage
- Dressing rooms

isher \*