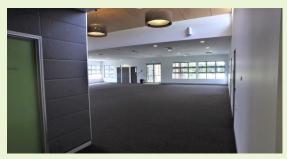

Pictured: Multipurpose hall

Pictured: Bar area

Pictured: Commercial kitchen

## **MULTIPURPOSE HALL**

This is the main area of the Laidley Sports Complex which is accessible through the front of the facility and opens onto the car park. The hall has carpeted flooring and its facilities include a bar area and storage room.