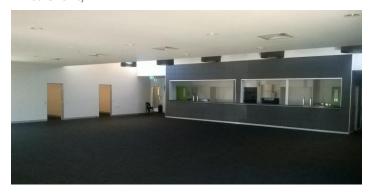

#### **ROOMS AND HIRE OPTIONS**

The Multipurpose Hall is a large open planned space with access to the Commercial Kitchen which has top of the range appliances.

Estimated capacity is 150 people.

Prior to booking an event, please read the General Conditions of Hire available on Council's website or by contacting us on 1300 005 872.

Pictured: Multipurpose hall

Pictured: Bar area

Pictured: Commercial kitchen

## **MULTIPURPOSE HALL**

This is the main area of the Laidley Sports Complex which is accessible through the front of the facility and opens onto the car park. The hall has carpeted flooring and its facilities include a bar area and storage room.