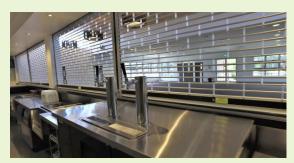

Pictured: Multipurpose hall

Pictured: Bar area

Pictured: Commercial kitchen

## **BAR AREA**

- 1 triple door fridge
- Cold-room
- Glass washer
- 2 sinks
- 1 double door fridge
- 2 sets of two bar taps (requires advance notice to turn on prior to event)

- Crockery and cutlery
- settings for 100 people
- 100 glass tumblers
- 4 burner gas stove and oven
- Roller trolley
  - \*Additional crockery, cutlery and glasses available upon request