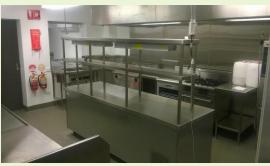

Pictured: Multipurpose hall

Pictured: Bar area

Pictured: Commercial kitchen

### **COMMERCIAL KITCHEN**

The Commercial Kitchen is easily accessible from the Multipurpose Hall and has many appliances and facilities available.

- Dishwasher
- Commercial oven
- Cook top & grill
- Bain Marie
- Preparation table
- Cold room
- Urn & zip boiler