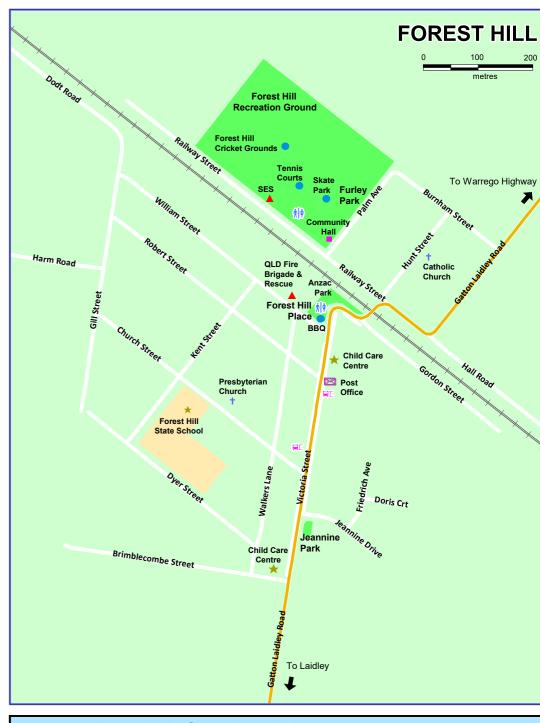

## Forest Hill - Street Map Index

Brimblecombe Street **Burnham Street** Church Street Dodt Road Doris Court Dyer Street Forest Hill Fernvale Road Friedrich Avenue

Gatton Laidley Road Gill Street Gordon Street Hall Road Harm Road Hunt Street Jeannine Drive Kent Street

Palm Avenue Railway Street Robert Street Walkers Lane William Street

Lake Apex Visitor Information Centre Gatton 07 5466 3425 Public Amenities (Toilets)

Disability Access

Bus Stop (Translink & School) Ă 🚐 🛮 Camping & Caravan Park