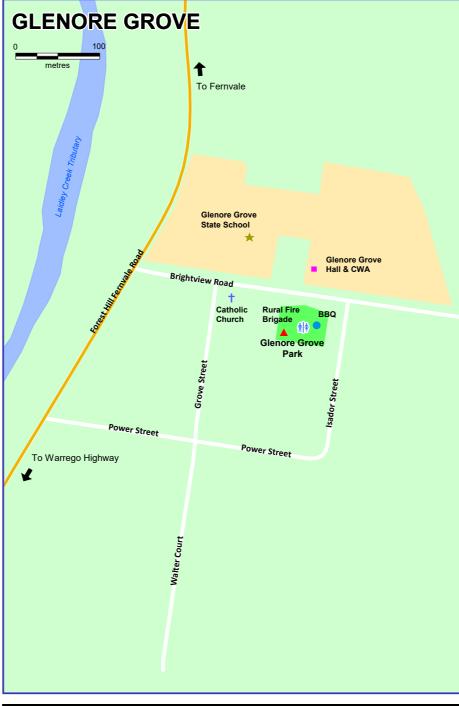

## **Glenore Grove - Street Map Index**

Brightview Road Forest Hill Fernvale Road Grove Street Isador Street Power Street Walter Court