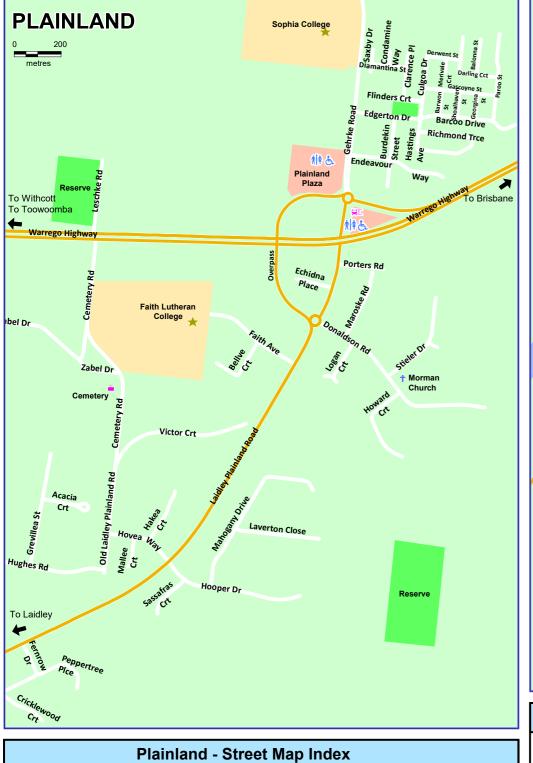

Acacia Court Balonna Street Barcoo Drive Barwon Street Bellve Court Burdekin Street Cemetery Road Clarence Place Condamine Way Cricklewood Court Culgoa Drive Darling Circuit Derwent Street Diamantina Street

Donaldson Road

Edgerton Drive Endeavour Way Faith Avenue Fernrow Drive Flinders Court Gascoyne Street Gehrke Road Georgina Street Grevillea Street Hakea Court Hastings Avenue

Hooper Drive Howard Court Hughes Road Laidley Plainland Road Laverton Close Leschke Road Logan Court Zabel Drive Mahogany Road

Stieler Drive Victor Court Warrego Highway

Post Office / Agency

Old Laidley Plainland Road

Mallee Court

Maroske Road

Merivale Court

Paroo Street

Porters Road

Saxby Drive

Peppertree Place

Richmond Terrace

Shoalhaven Street

Sassafras Court

**Emergency Services** Sports & Recreation & Places of interest

**Educational Facilities** 

Places of Worship

PO Box 82, 26 Railway Street, Gatton Q 4343 Phone 1300 005 872 Fax 5462 3269