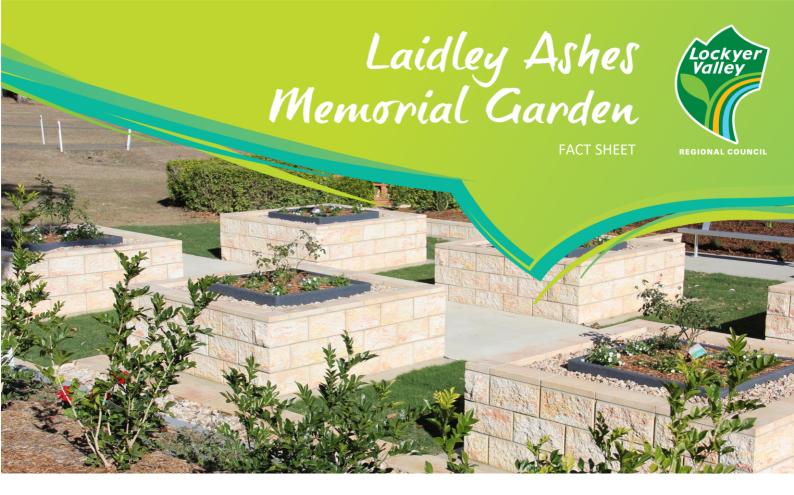

# Laidley Ashes Memorial Garden

Laidley Ashes Memorial Garden is available for interment of ashes. There are niches available in 2 sizes – single and double. Council will assist you through the application process and Council's monumental works process.