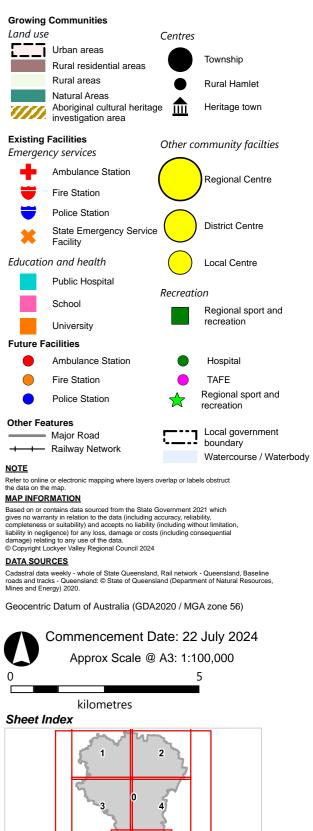

## SFM5 Strategic Framework - Living in a great place map

Refer to online or electronic mapping where layers overlap or labels obstruct the data on the map.

### MAP INFORMATION

Based on or contains data sourced from the State Government 2021 which gives no warranty in relation to the data (including accuracy, reliability, completeness or suitability) and accepts no liability (including without limitation, liability in negligence) for any loss, damage or costs (including consequential damage) relating to any use of the data.

© Copyright Lockyer Valley Regional Council 2024

Geocentric Datum of Australia (GDA2020 / MGA zone 56)

SFM5 Living in a great place LGA north-west-01