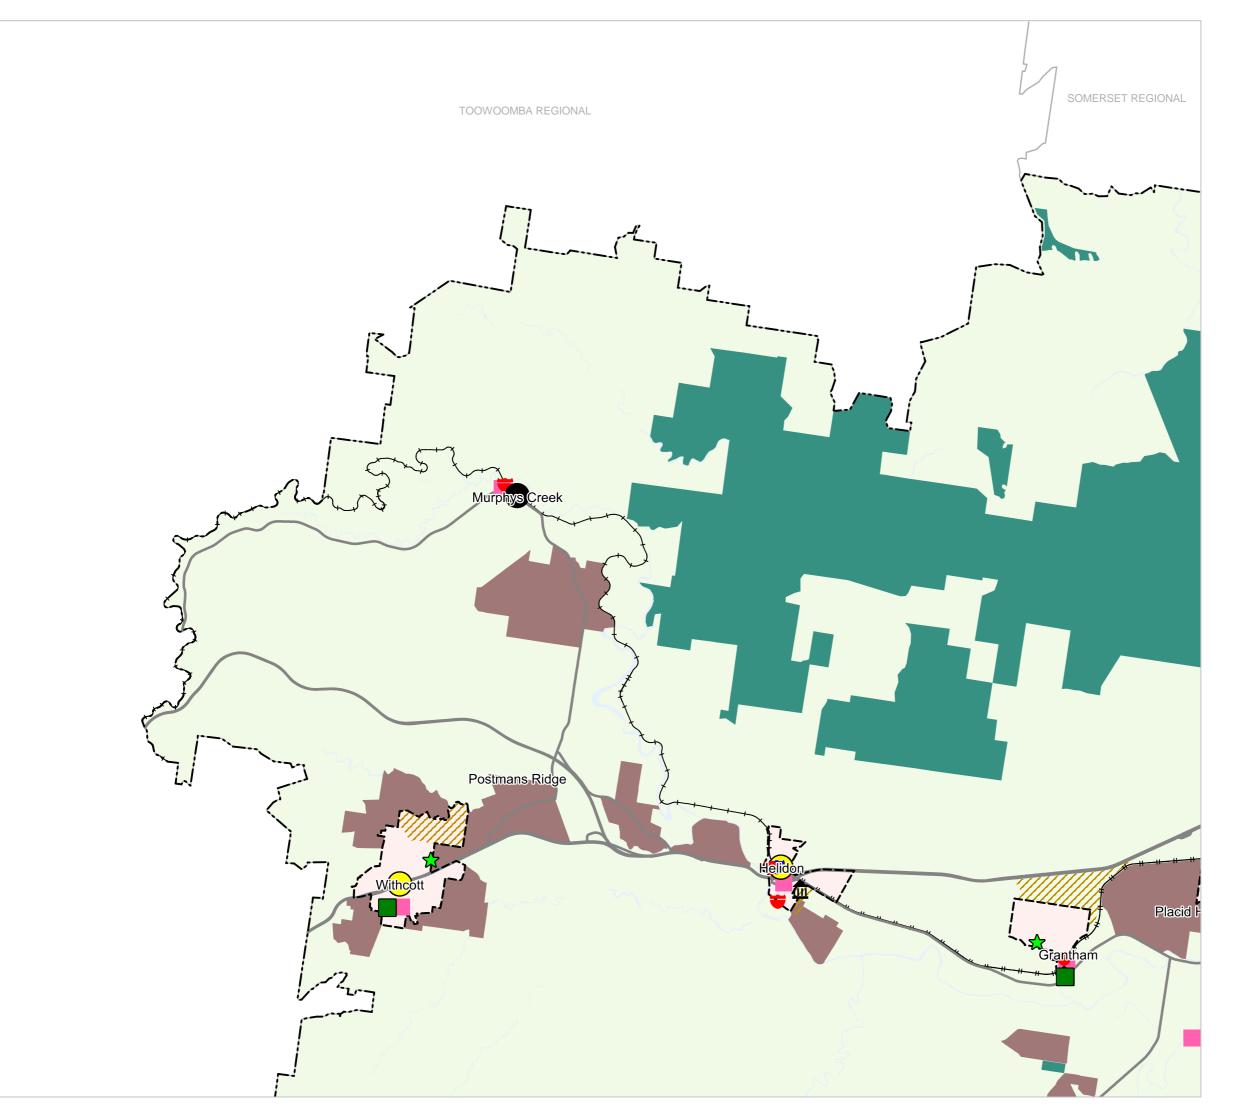

# SFM5 Strategic Framework - Living in a great place map

### SFM5 Strategic Framework - Living in a great place map

Refer to online or electronic mapping where layers overlap or labels obstruct the data on the map.

## MAP INFORMATION

Based on or contains data sourced from the State Government 2021 which gives no warranty in relation to the data (including accuracy, reliability, completeness or suitability) and accepts no liability (including without limitation, liability in negligence) for any loss, damage or costs (including consequential damage) relating to any use of the data.

© Copyright Lockyer Valley Regional Council 2024

Geocentric Datum of Australia (GDA2020 / MGA zone 56)

SFM5 Living in a great place LGA south-west-03