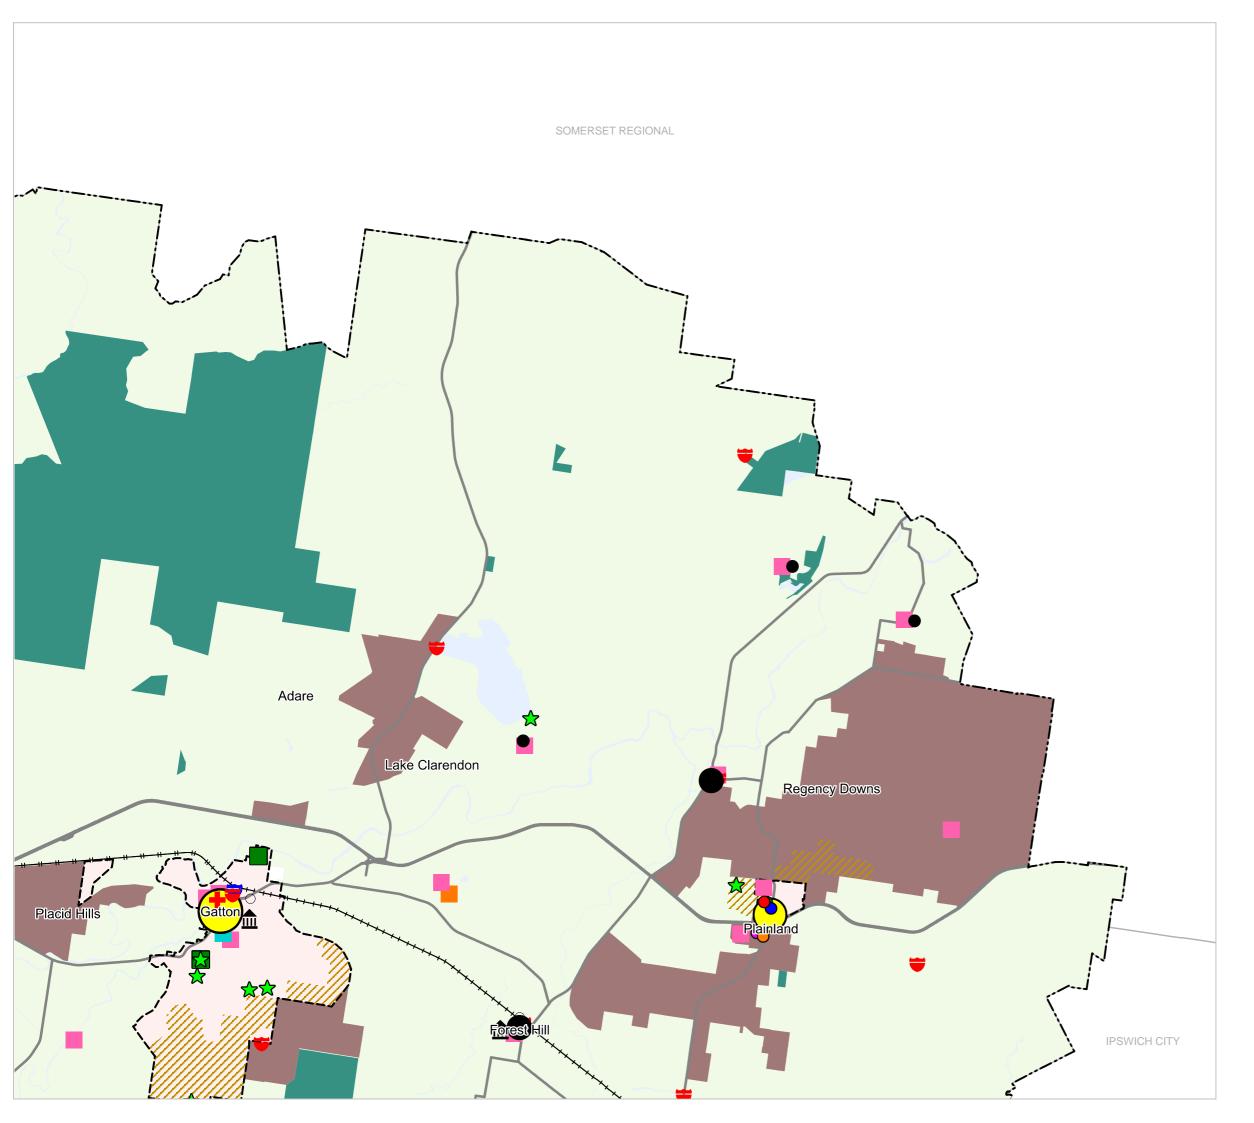

# SFM5 Strategic Framework - Living in a great place map



SFM5 Living in a great place

LVRC-00





## SFM5 Strategic Framework - Living in a great place map



Refer to online or electronic mapping where layers overlap or labels obstruct the data on the map.

### MAP INFORMATION

Based on or contains data sourced from the State Government 2021 which gives no warranty in relation to the data (including accuracy, reliability, completeness or suitability) and accepts no liability (including without limitation, liability in negligence) for any loss, damage or costs (including consequential damage) relating to any use of the data.

© Copyright Lockyer Valley Regional Council 2024

Geocentric Datum of Australia (GDA2020 / MGA zone 56)



SFM5 Living in a great place LGA north-west-01





# SFM5 Strategic Framework - Living in a great place map



### DATA SOURCES

Cadastral data weekly - whole of State Queensland, Rail network - Queensland, Baseline roads and tracks - Queensland: © State of Queensland (Department of Natural Resources Mines and Fnermy) 2020.

Geocentric Datum of Australia (GDA2020 / MGA zone 56)



LGA north-east-02





### SFM5 Strategic Framework - Living in a great place map



Refer to online or electronic mapping where layers overlap or labels obstruct the data on the map.

## MAP INFORMATION

Based on or contains data sourced from the State Government 2021 which gives no warranty in relation to the data (including accuracy, reliability, completeness or suitability) and accepts no liability (including without limitation, liability in negligence) f