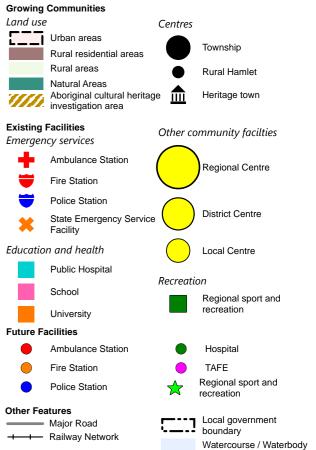

# SFM5 Strategic Framework - Living in a great place map



SFM5 Living in a great place

LVRC-00





## SFM5 Strategic Framework - Living in a great place map



Refer to online or electronic mapping where layers overlap or labels obstruct the data on the map.

### MAP INFORMATION

Based on or contains data sourced from the State Government 2021 which gives no warranty in relation to the data (including accuracy, reliability, completeness or suitability) and accepts no liability (including without limitation, liability in negligence) for any loss, damage or costs (including consequential damage) relating to any use of the data.

© Copyright Lockyer Valley Regional Council 2024

Geocentric Datum of Australia (GDA2020 / MGA zone 56)



SFM5 Living in a great place LGA north-west-01





# SFM5 Strategic Framework - Living in a great place map



### DATA SOURCES

Cadastral data weekly - whole of State Queensland, Rail network - Queensland, Baseline