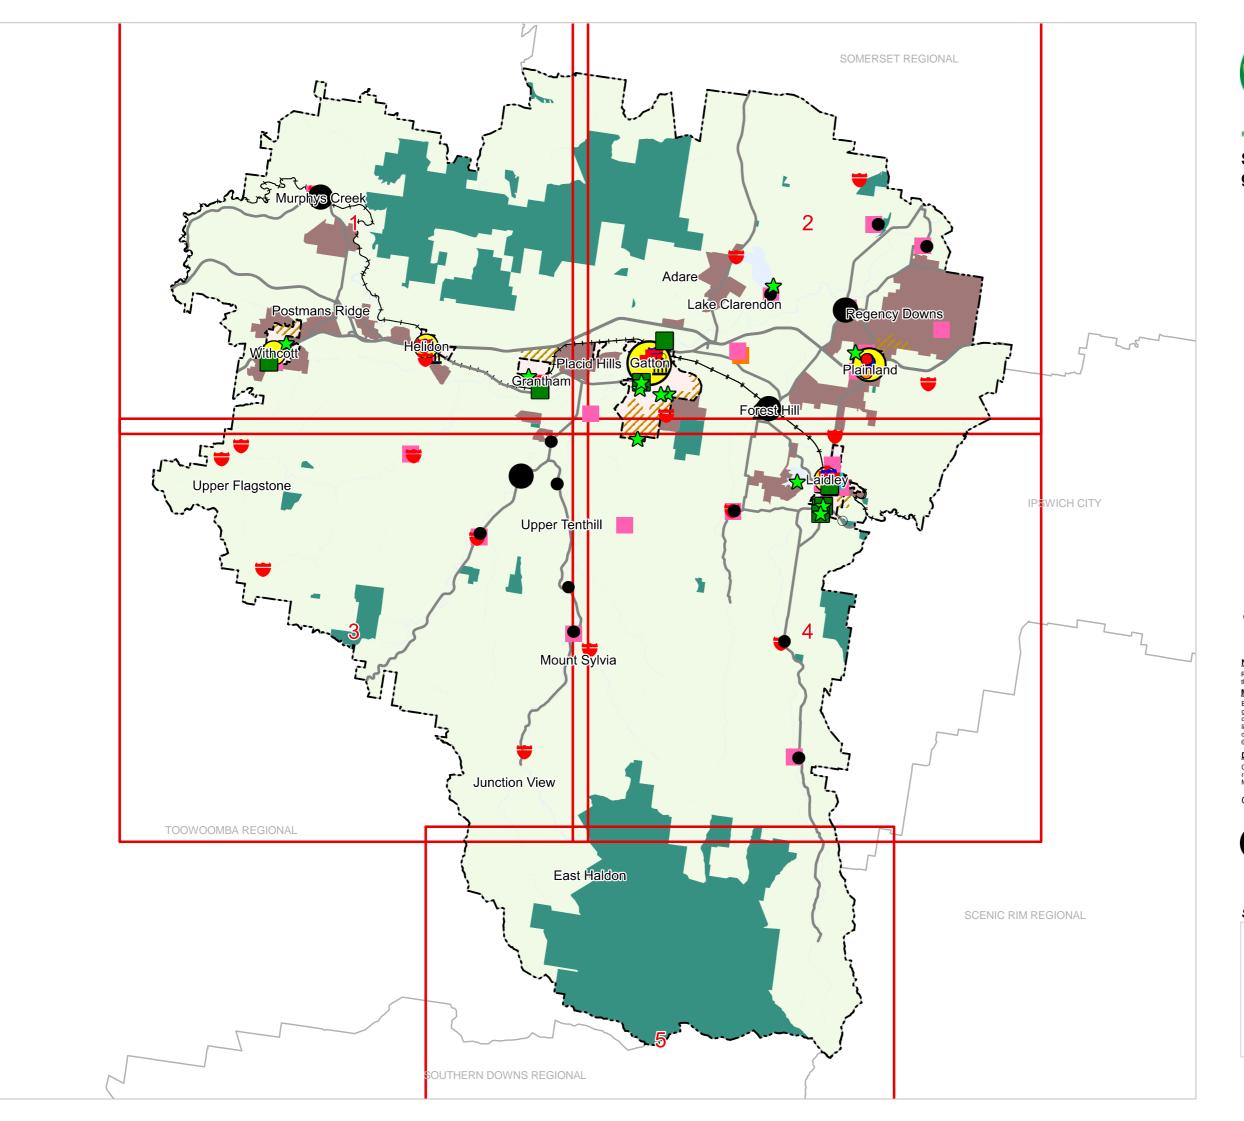

# SFM5 Strategic Framework - Living in a great place map

SFM5 Living in a great place

LVRC-00

## SFM5 Strategic Framework - Living in a great place map

Refer to online or electronic mapping where layers overlap or labels obstruct the data on the map.

### MAP INFORMATION

Based on or contains data sourced from the State Government 2021 which gives no warranty in relation to the data (including accuracy, reliability, completeness or suitability) and accepts no liability (including without limitation, liability in negligence) for any loss, damage or costs (including consequential damage) relating to any use of the data.

© Copyright Lockyer Valley Regional Council 2024

Geocentric Datum of Australia (GDA2020 / MGA zone 56)

SFM5 Living in a great place LGA north-west-01