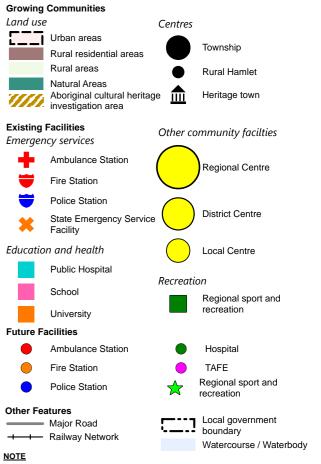

# SFM5 Strategic Framework - Living in a great place map

SFM5 Living in a great place

LVRC-00

## SFM5 Strategic Framework - Living in a great place map

Refer to online or electronic mapping where layers overlap or labels obstruct the data on the map.

### MAP INFORMATION

Based on or contains data sourced from the State Government 2021 which gives no warranty in relation to the data (including accuracy, reliability, completeness or suitability) and accepts no liability (including without limitation, liability in negligence) for any loss, damage or costs (including consequential damage) relating to any use of the data.

© Copyright Lockyer Valley Regional Council 2024

Geocentric Datum of Australia (GDA2020 / MGA zone 56)

SFM5 Living in a great place LGA north-west-01