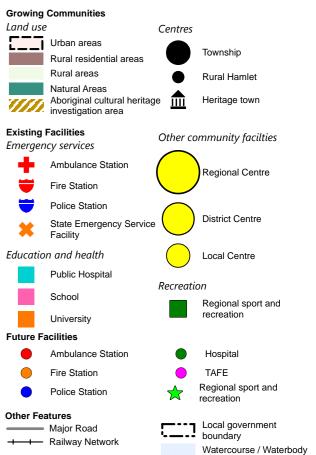

# SFM5 Strategic Framework - Living in a great place map

SFM5 Living in a great place

LVRC-00

## SFM5 Strategic Framework - Living in a great place map

Refer to online or electronic mapping where layers overlap or labels obstruct the data on the map.