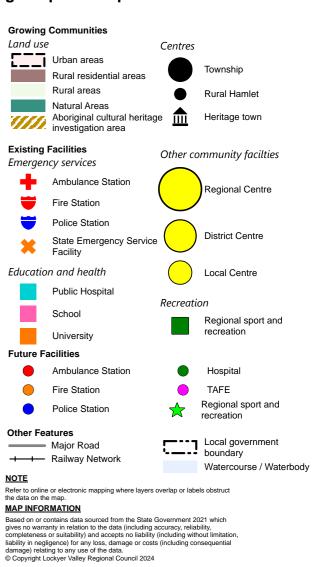

## SFM5 Strategic Framework - Living in a great place map

Refer to online or electronic mapping where layers overlap or labels obstruct the data on the map.

### MAP INFORMATION

Based on or contains data sourced from the State Government 2021 which gives no warranty in relation to the data (including accuracy, reliability, completeness or suitability) and accepts no liability (including without limitation, liability in negligence) for any loss, damage or costs (including consequential damage) relating to any use of the data.